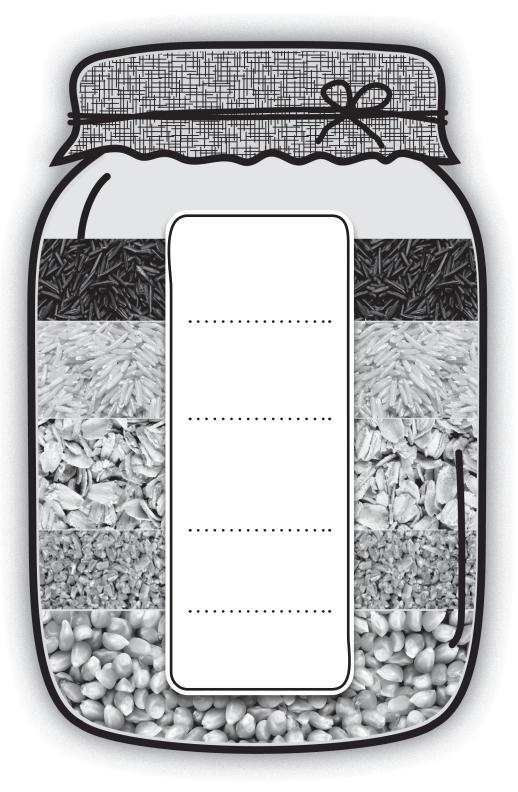

## NAME the LAYER

Name each layer of whole grains in the jar below. Can you guess all of them?

ANSWERS BROWN RICE BROWN RICE BARLEY BARLEY CORN